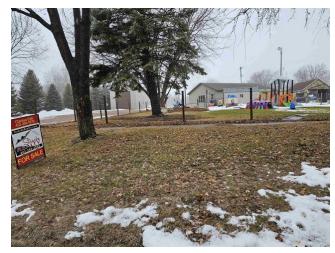

## 331 S 1st Street

0'Neill **\$170,000** 

Year Built:1997Bedrooms:ONEStyle:RANCHBaths:ONELot Size:Garage Capacity:TWO

Zoning: Garage Type: **DETACHED** 

Basement: **NO** Taxes:

**Room Size** 

18 x 16

Average Gas: Average Electric:

ogoli

Owner: Name

Legal:

1 Bed, 1 Bath Home Currently used as a State Certified Daycare Large Detached 20x40 Insulated Shop with 14' Overhead Door Situated across multiple city lots. Room
Living Room

 $\begin{array}{lll} \mbox{Dining Room} & 7 \times 11 \\ \mbox{Kitchen} & 16 \times 10 \\ \mbox{Family Room} & 9 \times 11 \\ \mbox{Master Bedroom} & 11 \times 15 \end{array}$ 